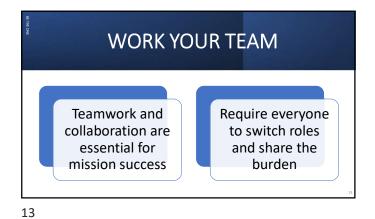

## Believe

Leaders must be true believers in the mission Effectively communicate it to their team Foster buy-in and alignment

Keep it Simple

Keep your plan simple and straightforward Keep your communication understandable